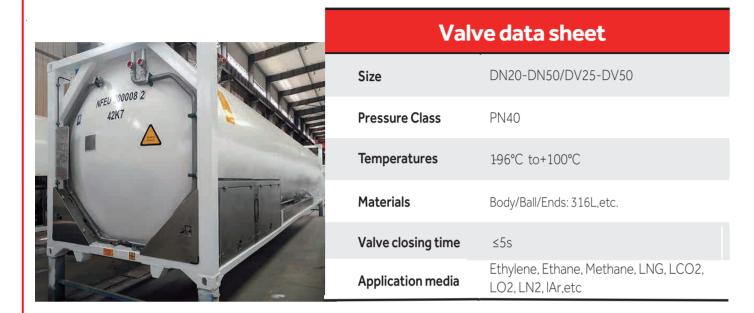

# ISO CONTAINER

# BALL VALVES SOLUTION

**EN-21** 

**ISO/UN Portable LNG Tanks** 