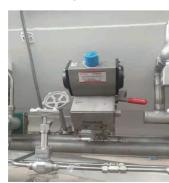

# **EMERGENCY SHUT OFF VALVE - FIREBLOCK FAMILY**

Since 2013 ...

New design concept From FRANCE.

PC2.0

**Multi-function** Pneumatic(could use manual)

**Economic** 

### **MECA-INOX VALVES HIGHLIGHTS**

- ✓ Large KV flow
- ✓ Better seal
- ✓ Shut-off and loading fast
- ✓ Ensure emergency shut off functional all time
- ✓ Compact
- √ 100% cryogenic test (according customer) condition) before delivery