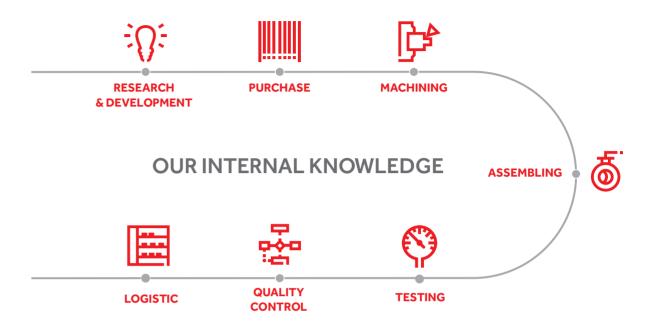

# 2 INDUSTRIAL SITES: 7,000 m<sup>2</sup>

With more than 5,000 m<sup>2</sup> of Production and Assembly and 2,000 m<sup>2</sup> of Offices and Testing areas, our two industrial sites operate in synergy around 3 common pillars:

RESEARCH & DEVELOPMENT, PRODUCTION and QUALITY SYSTEM.

### A COMPLETE MANAGEMENT OF ALL PRODUCTION STAGES