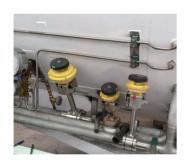

# Fireblock application

Cryogenic test in MECA-INOX

Kinetrol + Bronze head support (special design for customer)

FB V4 using in LNG Tank

FB V5 using in LNG Tank

FB V5 using in LNG Tank