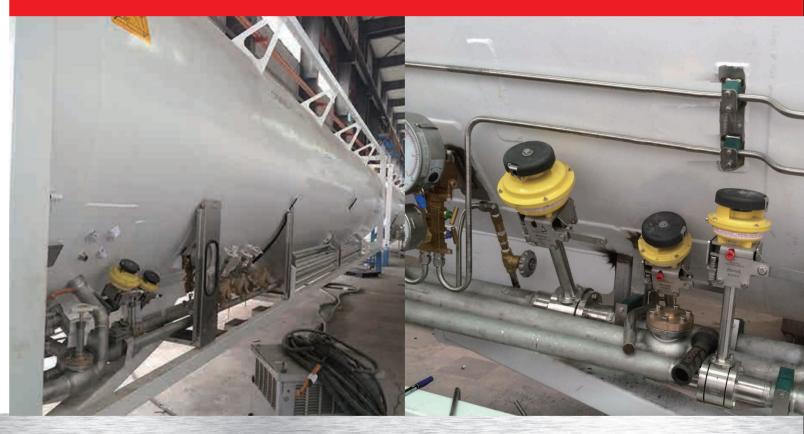

# Fireblock application

Cryogenic test in MECA-INOX

Kinetrol + Bronze head support (special design for customer)

FB V4 using in LNG Tank

FB V5 using in LNG Tank

FB V5 using in LNG Tank