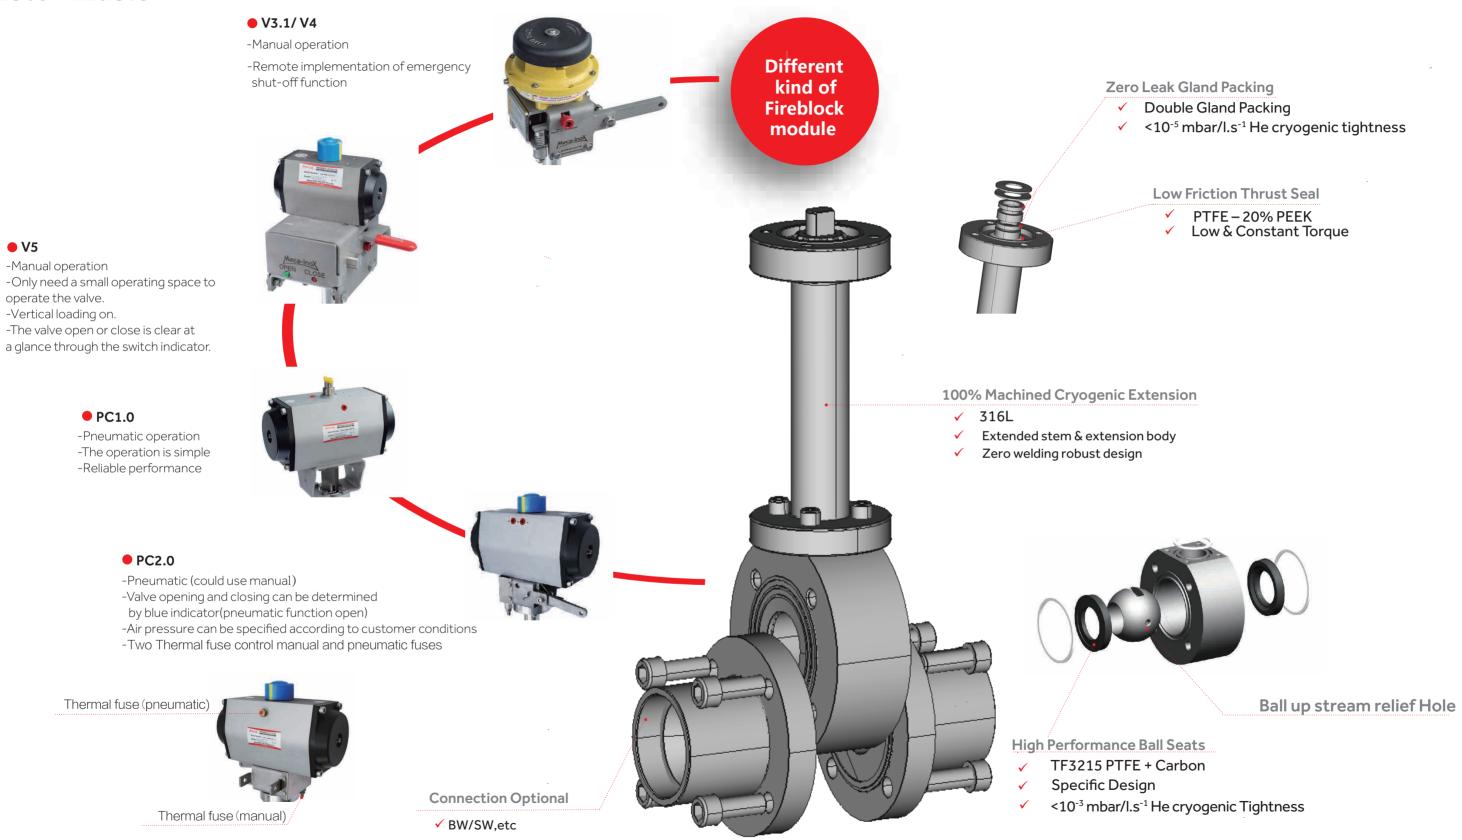

# **EMERGENCY SHUT OFF VALVE - FIREBLOCK FAMILY**

Since 2013 ...

New design concept From FRANCE.

PC2.0

**Multi-function** Pneumatic(could use manual)

**Economic** 

### **MECA-INOX VALVES HIGHLIGHTS**

- ✓ Large KV flow
- ✓ Better seal
- ✓ Shut-off and loading fast
- ✓ Ensure emergency shut off functional all time
- ✓ Compact
- √ 100% cryogenic test (according customer) condition) before delivery