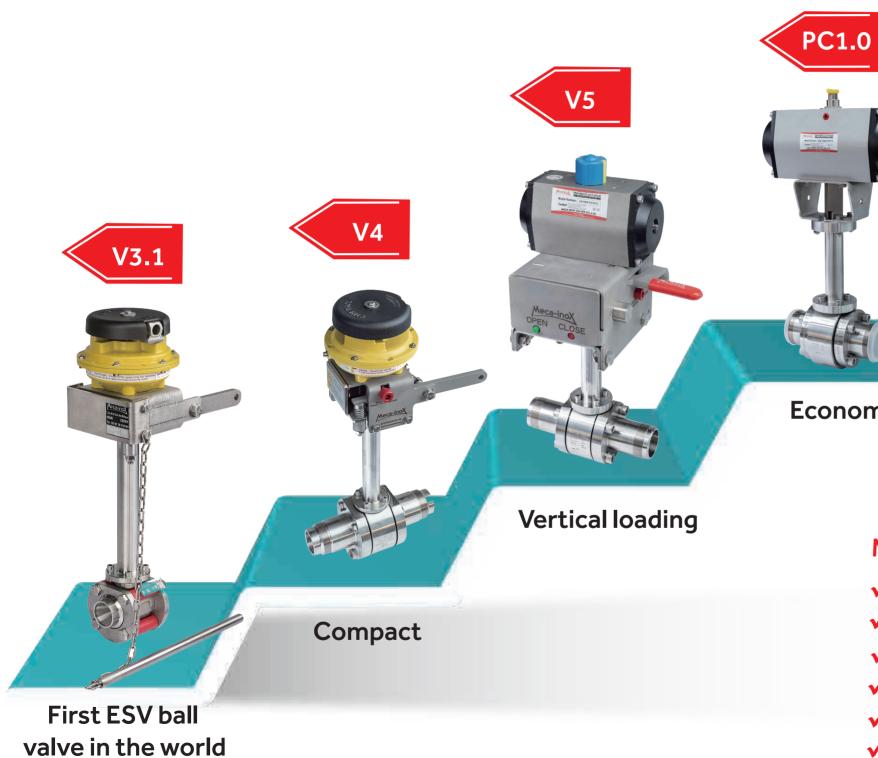

# **EMERGENCY SHUT OFF VALVE - FIREBLOCK FAMILY**

Since 2013 ...

New design concept From FRANCE.

PC2.0

**Multi-function** Pneumatic(could use manual)

**Economic** 

### **MECA-INOX VALVES HIGHLIGHTS**

- ✓ Large KV flow
- ✓ Better seal
- ✓ Shut-off and loading fast
- ✓ Ensure emergency shut off functional all time
- ✓ Compact
- √ 100% cryogenic test (according customer) condition) before delivery

# Customizable

V5