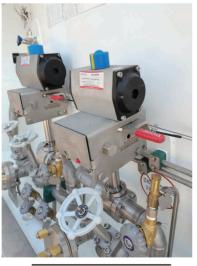

# **Diverter Family**

- Size: DN15-DN50
- Safety Valve Qty: 4pcs, 2pcs

- Diverting flow: 3VTH or 3VLH
- Operation: Horizontal or vertical
- Body: casting or machined
- Connection: BW or SW,etc.
- Safety valve: accoring customer requirment