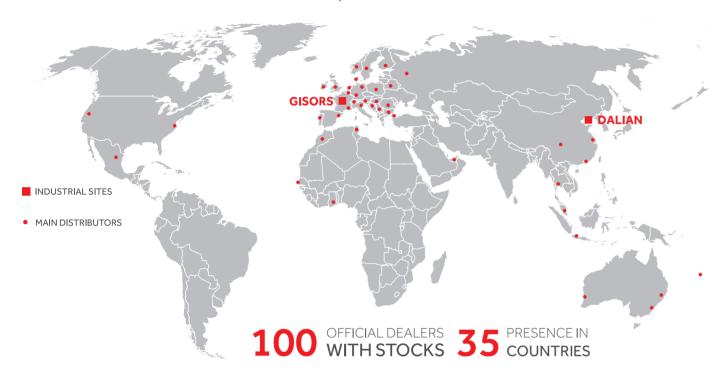

#### BORN IN FRANCE, WORLDWIDE AVAILABLE

Since 1967, MECA-INOX has manufactured ball valves and is a European leading signature for high quality ball valves dedicated to Chemistry, Pharma & Cosmetic, Cryogenic fluids, Food & Beverage and Industry with more than 3 million valves installed all over the world and 150 000 ball valves yearly production.

From our industrial sites of Gisors (France) and Dalian (China), our teams can support you anywhere in the world. Our network of distributors provide an optimal availability of our valves and equipment for your international projects.